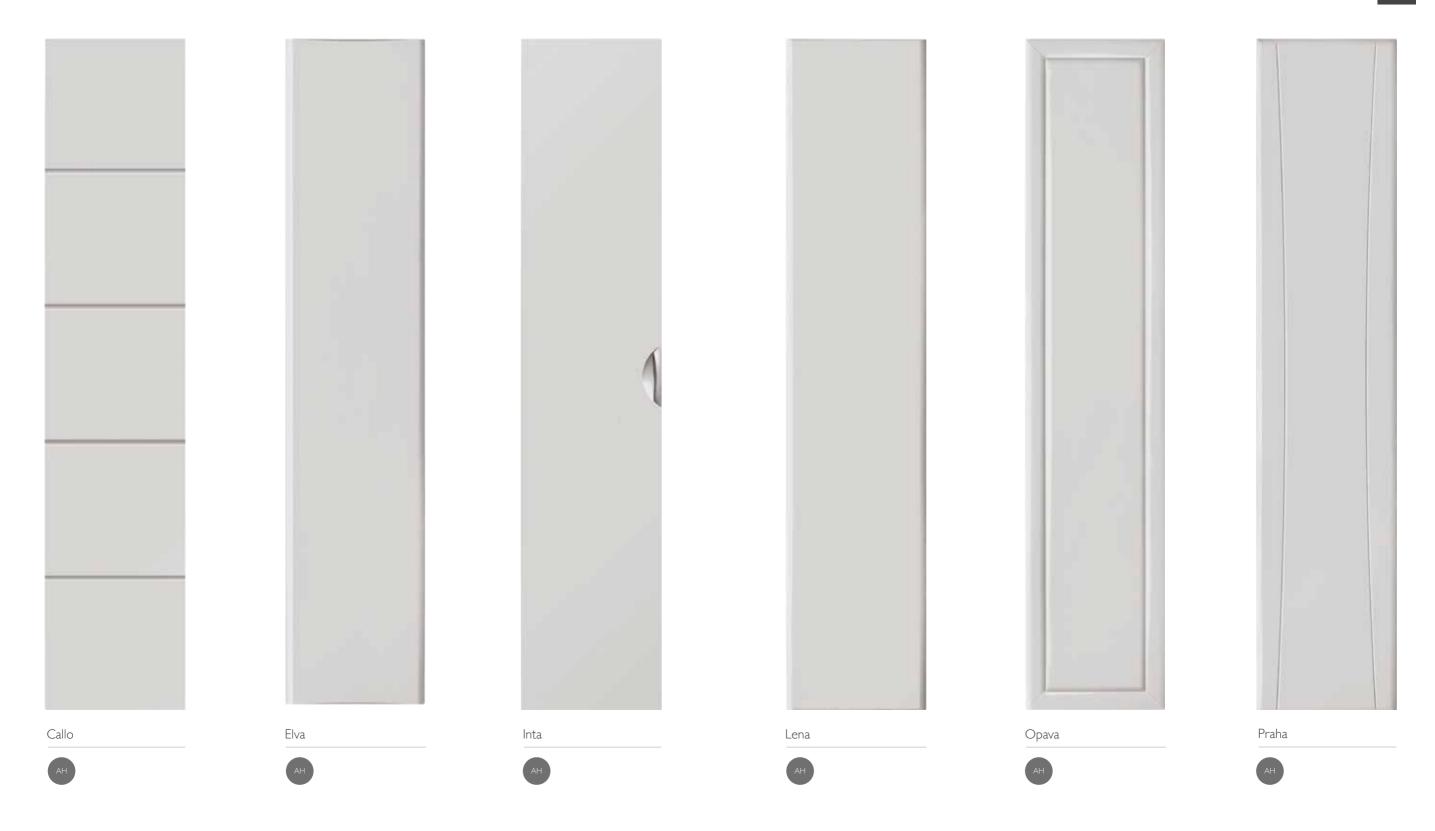

# contemporary styles

Simply follow the key from the style to the finish to create your perfect combination.

STYLE AND FINISH KEY