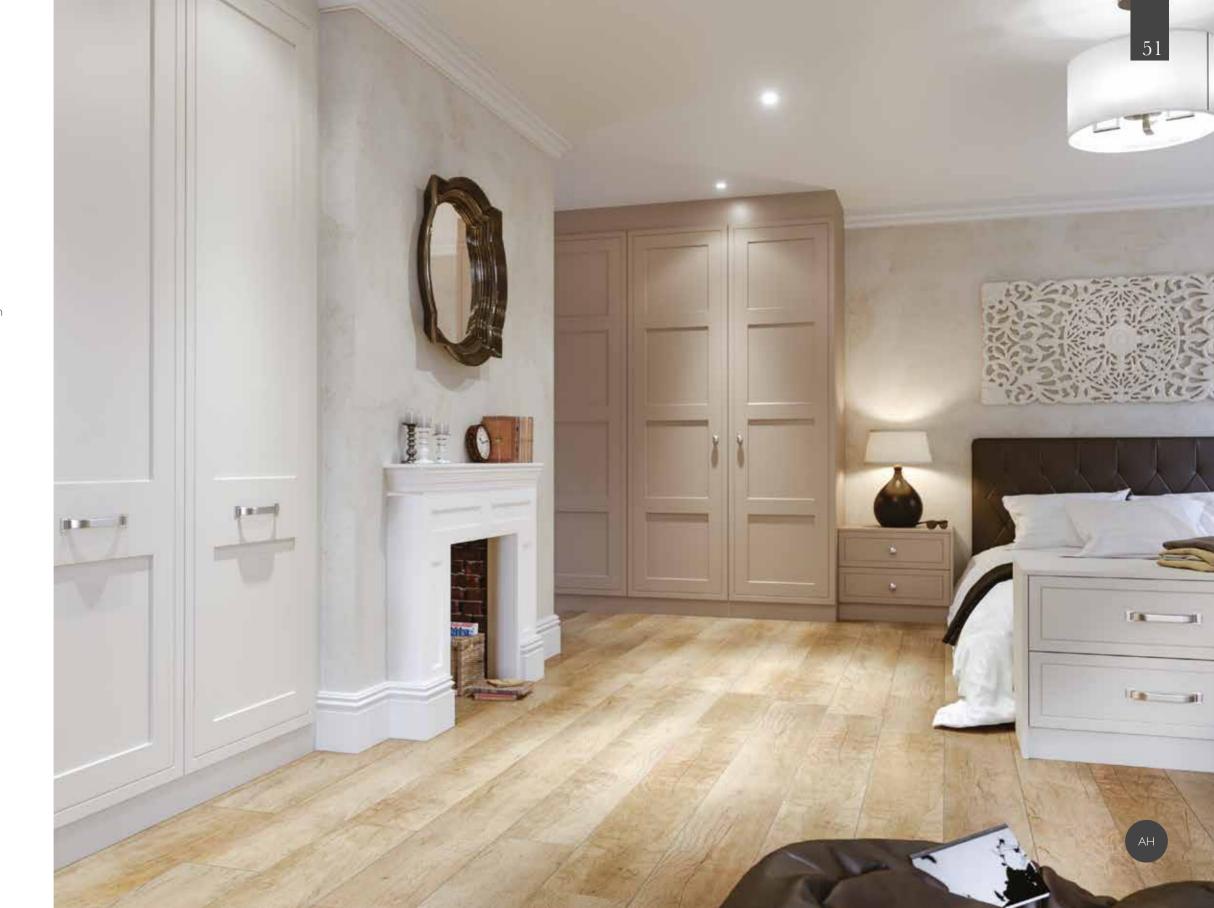

# classic

Comforting and warm tones help create a wonderfully relaxing bedroom.

With timeless framed designs and subtle detailing dressed in soft, welcoming shades and natural look finishes. You really can't go far wrong with such a perfect combination — unwind in your perfect traditional bedroom.