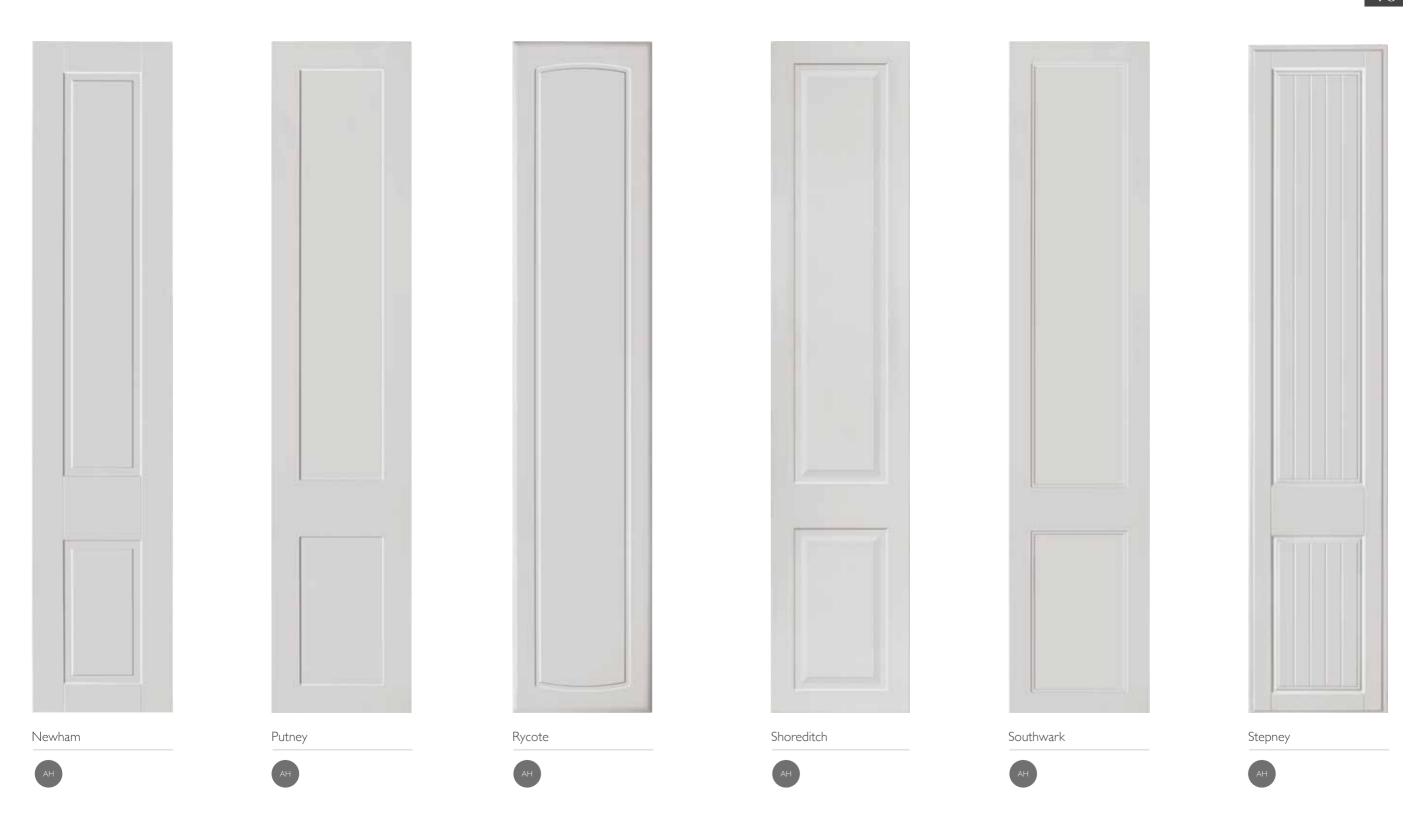

# contemporary styles

Simply follow the key from the style to the finish to create your perfect combination.

STYLE AND FINISH KEY

# classic styles

Simply follow the key from the style to the finish to create your perfect combination.

STYLE AND FINISH KEY