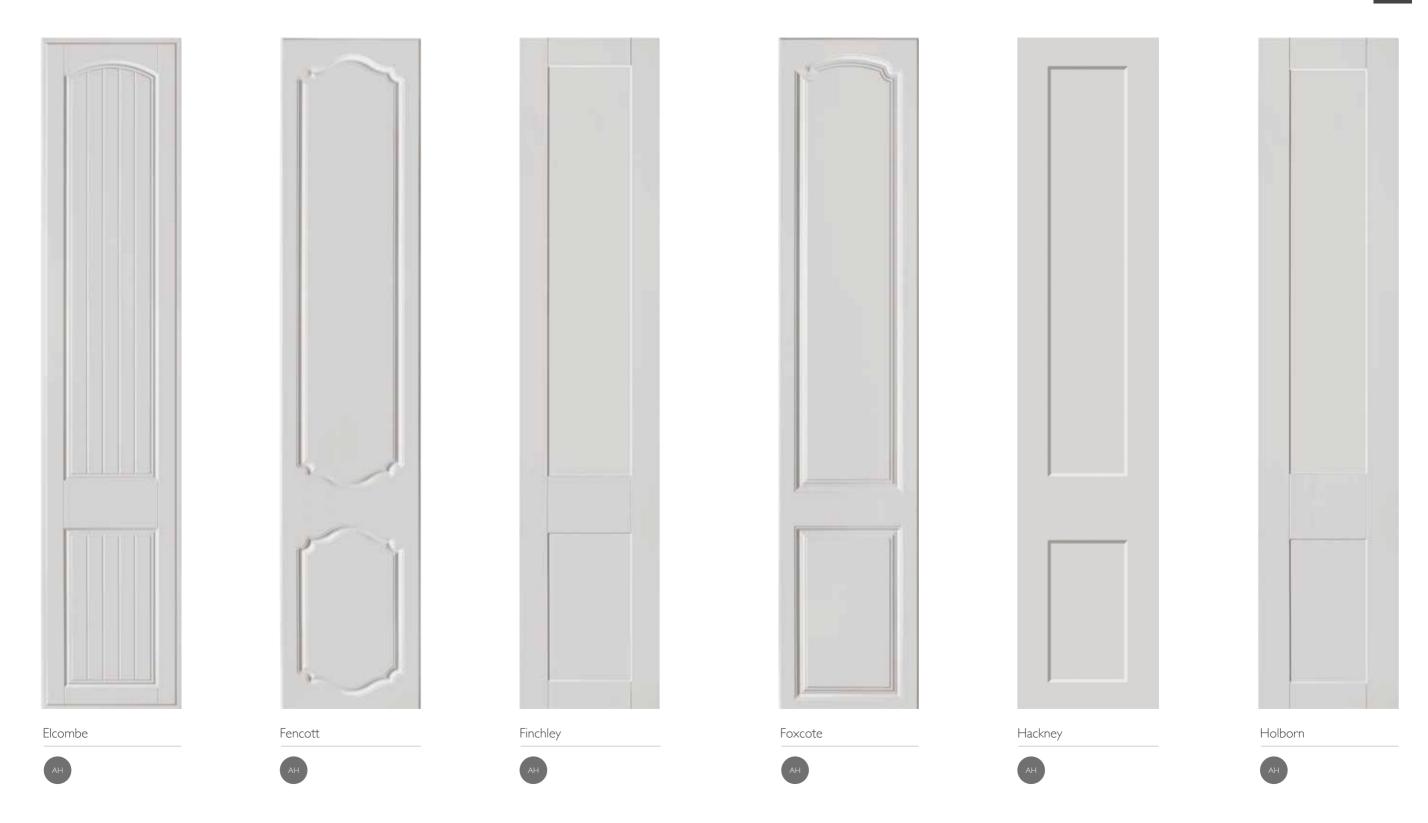

# Hackney

Featured in Mussel Matt and Grey Bardolino Four Panel option shown

Handles: T BAR, Bar Handle

# Hackney

Featured in Dust Grey Oak and Light Grey Oak