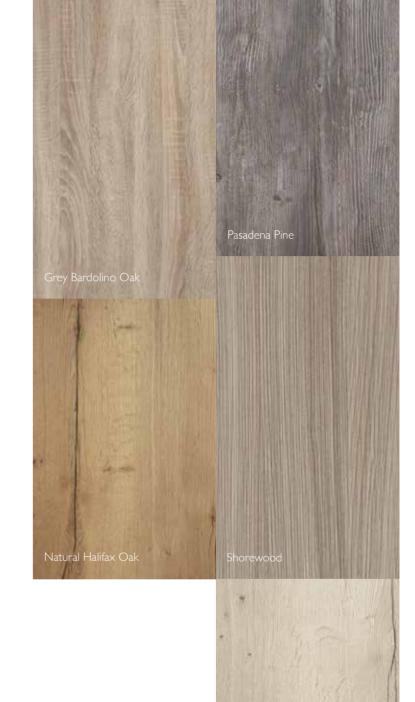

# classic & contemporary finishes

With AUSTERHOUSE, the choice extends beyond just door styles. Bold colours, soft shades, gloss, matt, woodgrain or mineral – the enormous range of colours and finishes is designed to create striking contrasts, mix and match or simply complement any décor. And to help you achieve whatever look you want.

Simply follow the key from the style to the finish to create your perfect combination.

STYLE AND FINISH KEY

| Cashmere Matt       | Ivory Matt         | Pebble Matt     |
|---------------------|--------------------|-----------------|
|                     | Light Grey Matt    | Stone Grey Matt |
|                     |                    |                 |
|                     |                    |                 |
| Dust Grey Matt      | Mussel Matt        | Vanilla Matt    |
|                     |                    |                 |
| Highland Green Matt | Onyx Matt          | White Grey Matt |
|                     |                    |                 |
| Indigo Blue Matt    | Parisian Blue Matt | White Matt      |