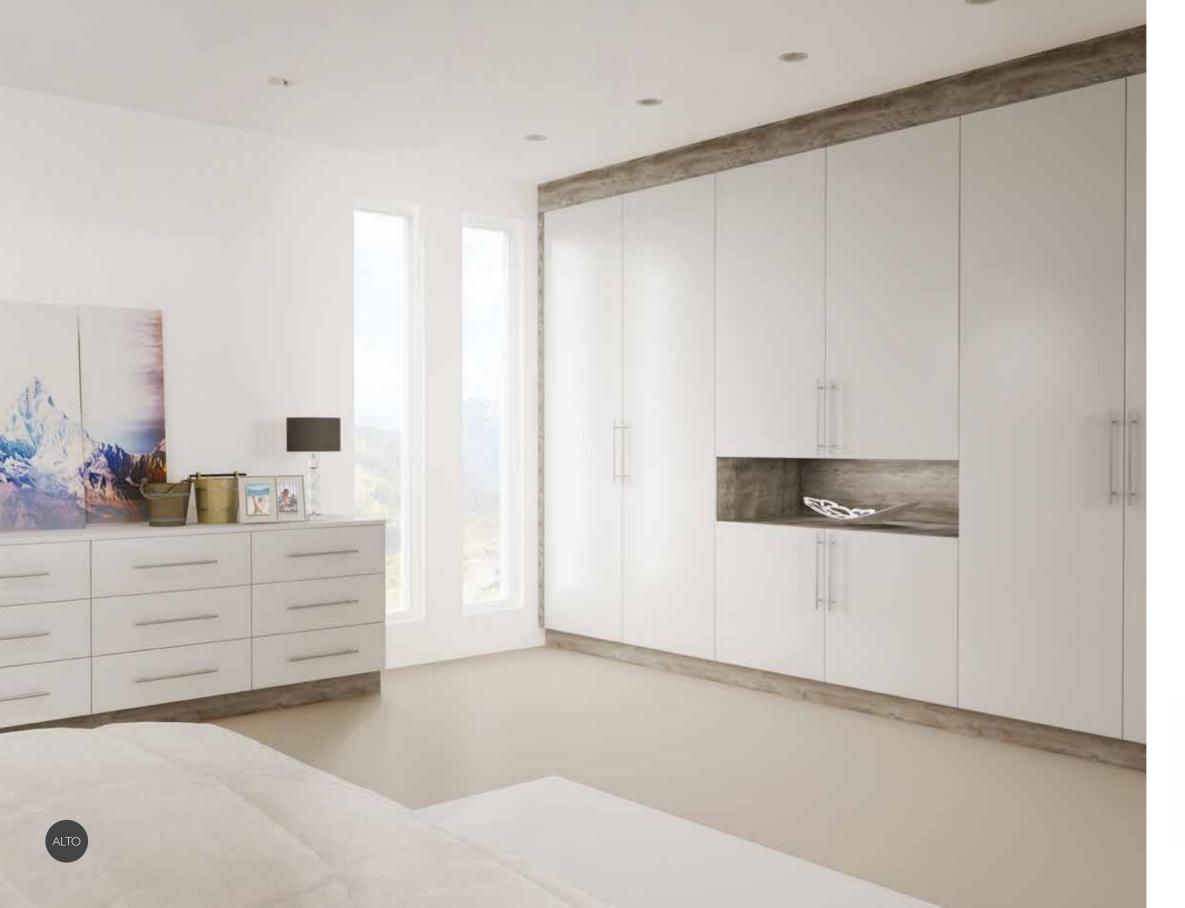

# contemporary

Clean, simple and with smooth edges with cutting edge style, you'll find it all in the AUSTERHOUSE collection. With seamless linear designs, sleek looks and clever contemporary touches that add a lovely sense of warmth and comfort to your bedroom. It's where cool meets cosy, in a choice of finishes.

0

Featured in High Gloss Cashmere