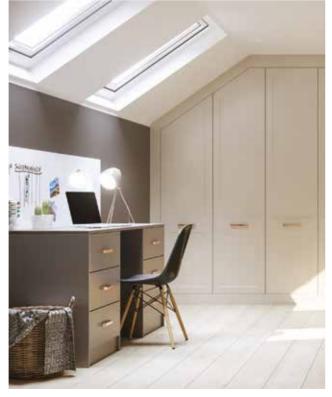

# made to measure

Every AUSTERHOUSE door is made to measure, to ensure it fits your space perfectly. Whatever room you have, AUSTERHOUSE offers you more flexibility in design, allowing you to include everything you need, even in the smallest of bedroom.

# contemporary

Clean, simple and with smooth edges with cutting edge style, you'll find it all in the AUSTERHOUSE collection. With seamless linear designs, sleek looks and clever contemporary touches that add a lovely sense of warmth and comfort to your bedroom. It's where cool meets cosy, in a choice of finishes.