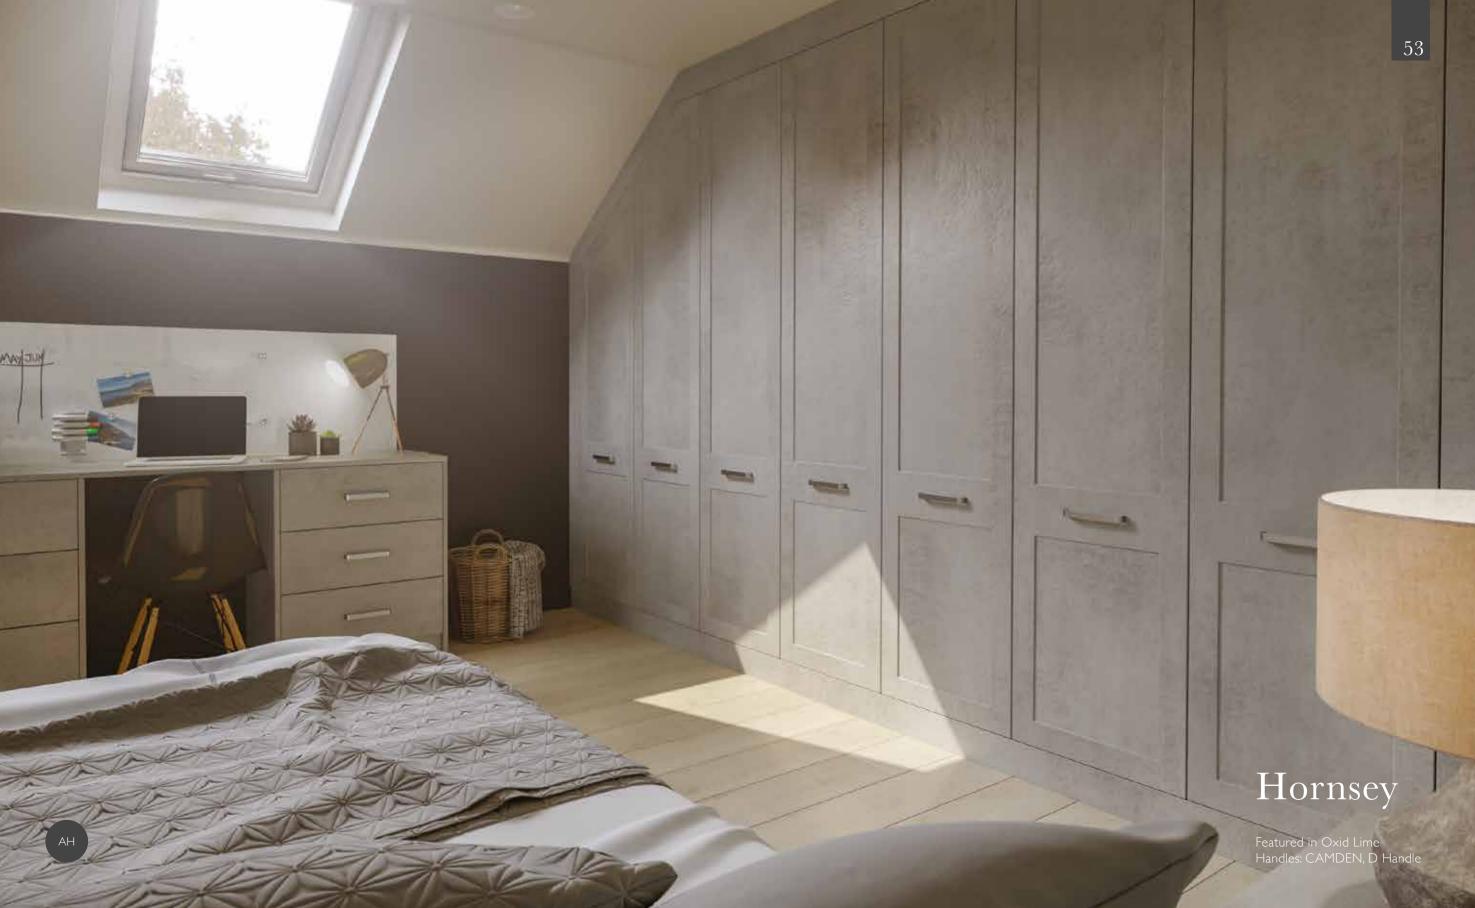

ar Handle









## Siblu

Featured in Lissa Oak Handles:T BAR, Bar Handle





# contemporary styles

Simply follow the key from the style to the finish to create your perfect combination.

STYLE AND FINISH KEY







# contemporary



























АН

# classic

Comforting and warm tones help create a wonderfully relaxing bedroom.

With timeless framed designs and subtle detailing dressed in soft, welcoming shades and natural look finishes. You really can't go far wrong with such a perfect combination — unwind in your perfect traditional bedroom.



# Hornsey

Featured in Pebble Matt and Onyx Matt Handles: CAMDEN, D Handle





# Ealing

Featured in White Grey Matt and Stone Grey Matt Standard and Four Panel options shown

Handles: WINDSOR, D Handle WINDSOR, Round Knob







### Lambeth

Featured in Ivory Oak







# Rycote

Featured in White Oak Handles: LEON, Bar Handle







# Hackney

Featured in Mussel Matt and Grey Bardolino Four Panel option shown

Handles: T BAR, Bar Handle



# Hackney

Featured in Dust Grey Oak and Light Grey Oak





# classic styles

Simply follow the key from the style to the finish to create your perfect combination.

STYLE AND FINISH KEY







### classic















# classic & contemporary finishes

With AUSTERHOUSE, the choice extends beyond just door styles. Bold colours, soft shades, gloss, matt, woodgrain or mineral – the enormous range of colours and finishes is designed to create striking contrasts, mix and match or simply complement any décor. And to help you achieve whatever look you want.

Simply follow the ke