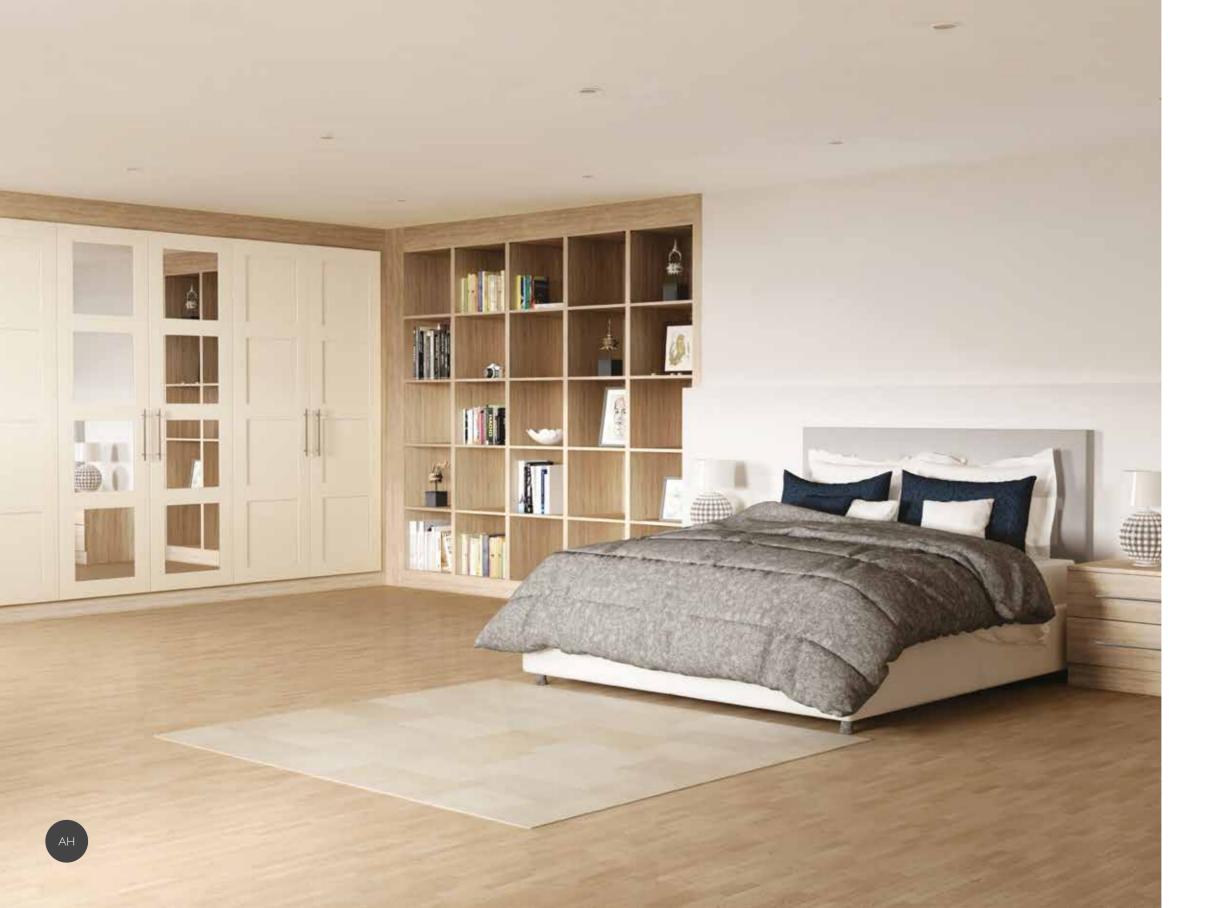

# classic

Comforting and warm tones help create a wonderfully relaxing bedroom.

With timeless framed designs and subtle detailing dressed in soft, welcoming shades and natural look finishes. You really can't go far wrong with such a perfect combination — unwind in your perfect traditional bedroom.