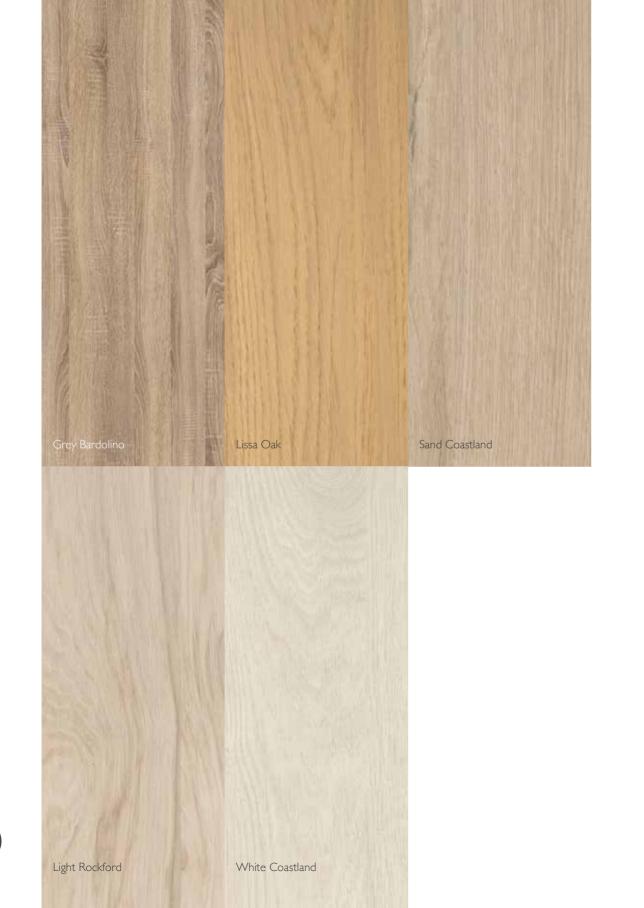

## Siblu

Featured in Lissa Oak Handles:T BAR, Bar Handle

# Hackney

Featured in Mussel Matt and Grey Bardolino Four Panel option shown

Handles: T BAR, Bar Handle

# Hackney

Featured in Dust Grey Oak and Light Grey Oak