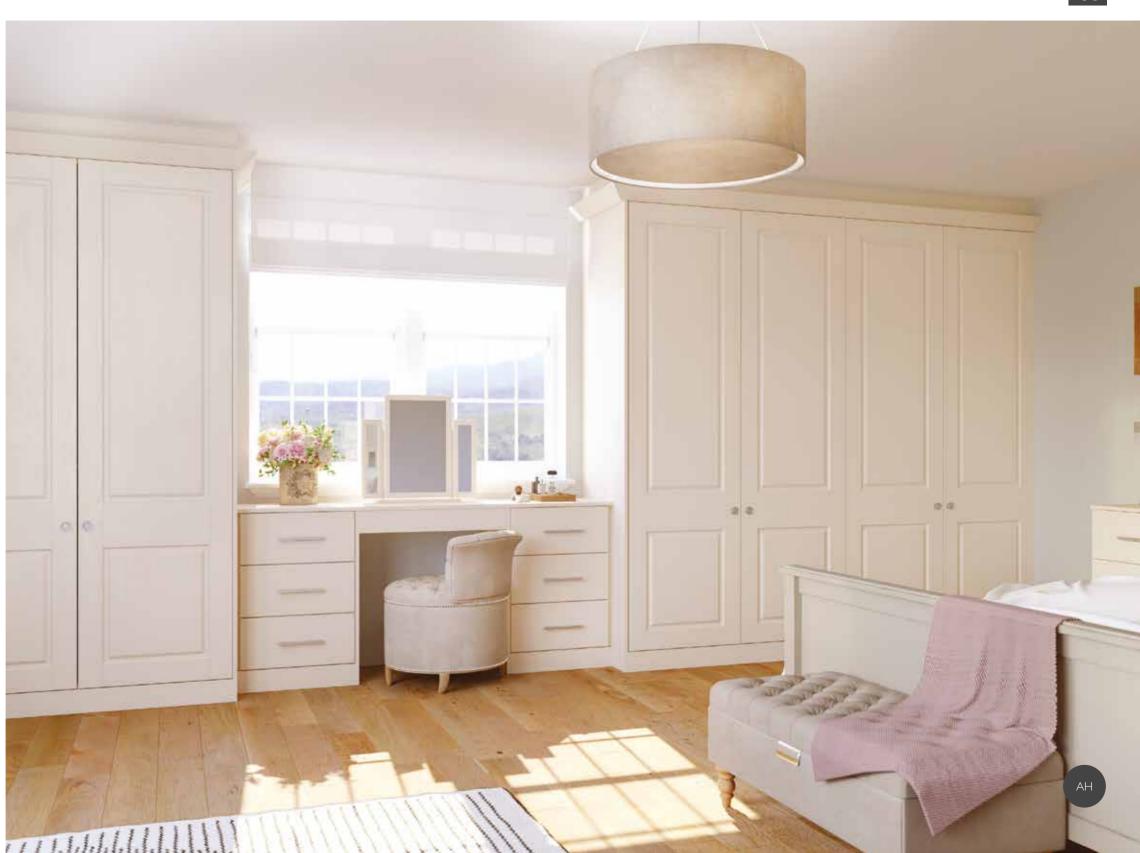

# classic

Comforting and warm tones help create a wonderfully relaxing bedroom.

With timeless framed designs and subtle detailing dressed in soft, welcoming shades and natural look finishes. You really can't go far wrong with such a perfect combination — unwind in your perfect traditional bedroom.

### Lambeth

Featured in Ivory Oak