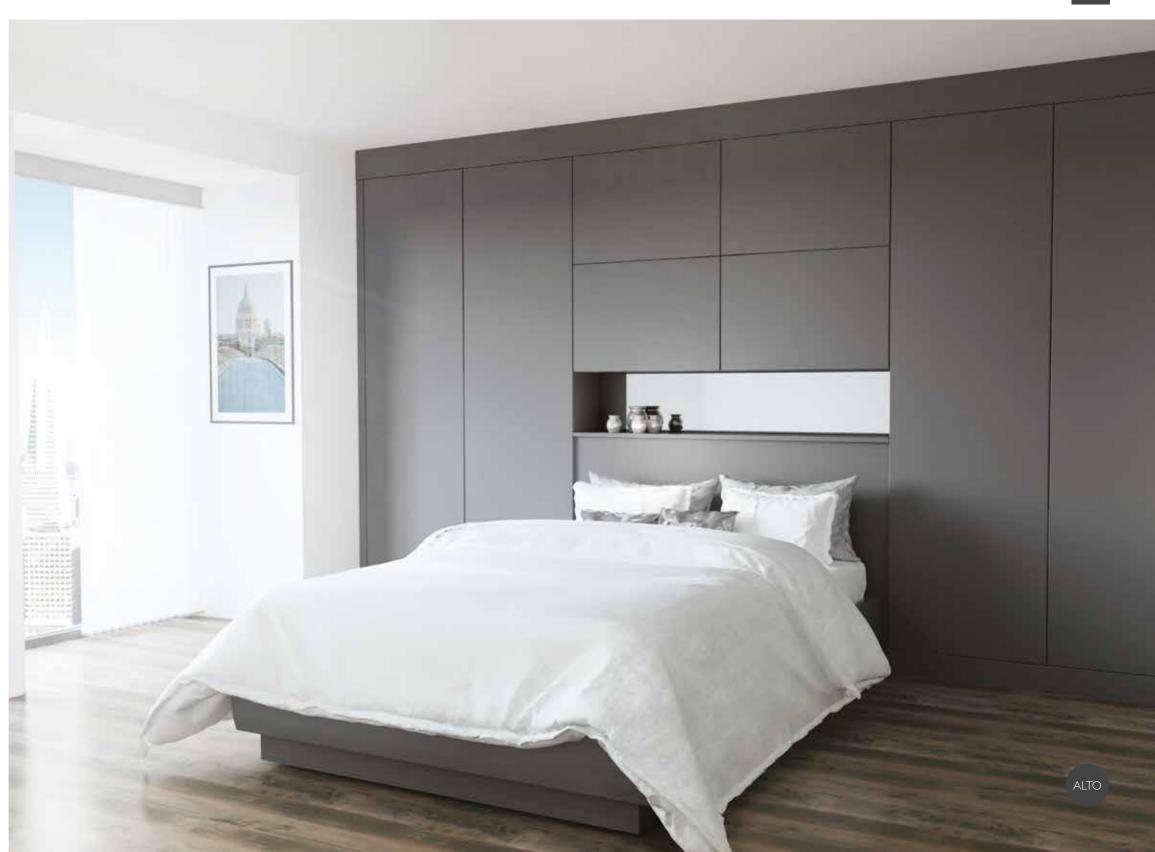

# Beja

Featured in Dust Grey Matt Handles: CAMDEN, D Handle

Featured in Super Matt Light Grey Handles:T BAR, Bar Handle

Featured in Super Matt Graphite

Featured in High Gloss White and High Gloss Metallic Champagne Handles:T BAR, Bar Handle