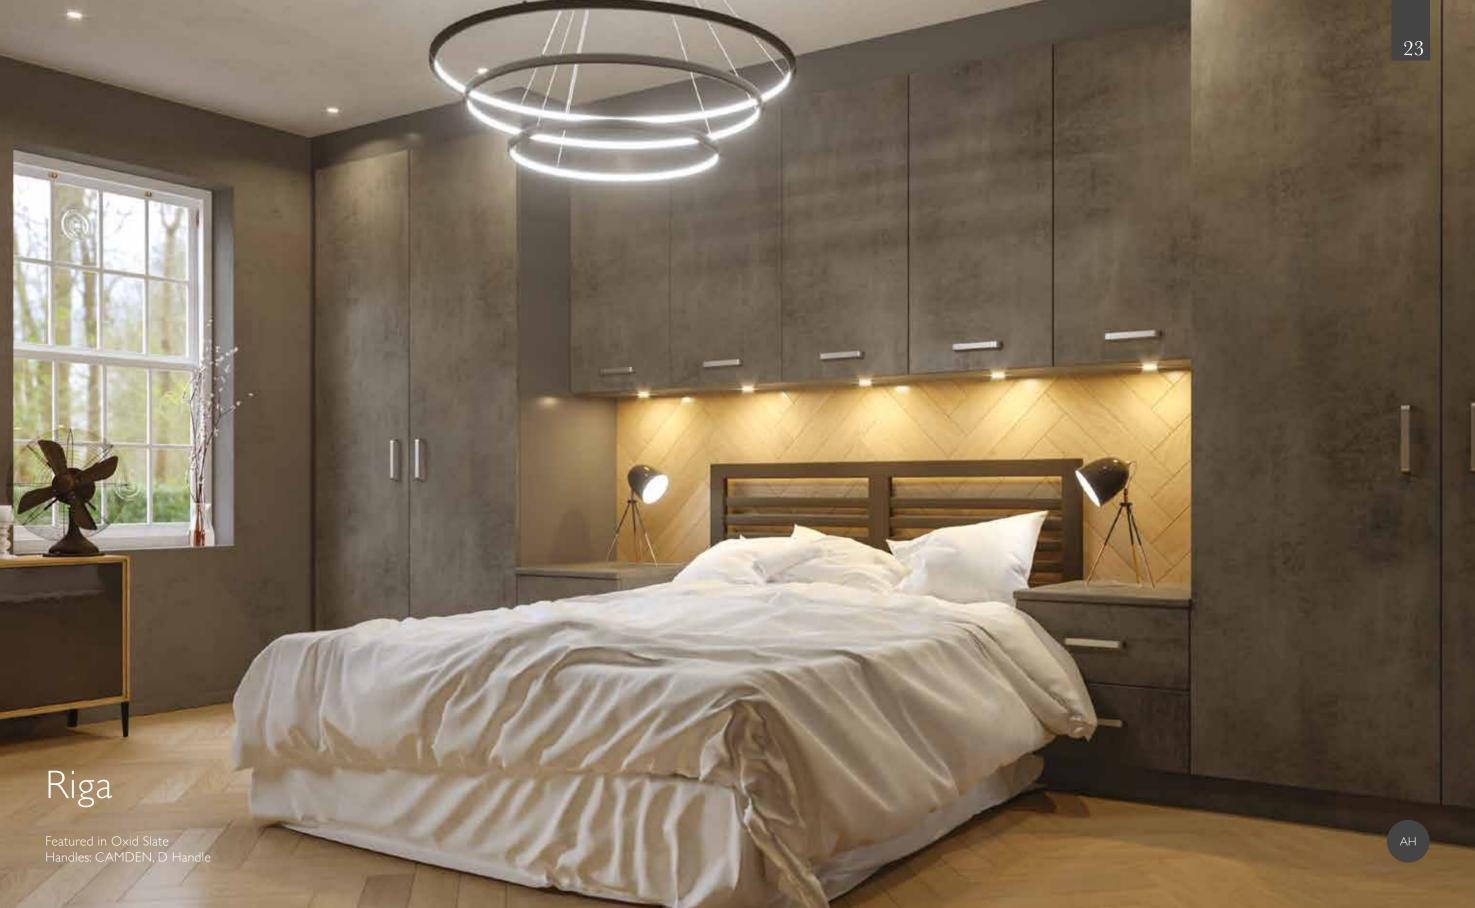

ly. Whatever room you have, AUSTERHOUSE offers you more flexibility in design, allowing you to include everything you need, even in the smallest of bedroom.

Simply follow the key from the style to the finish to create your perfect combination.

STYLE AND FINISH KEY







# contemporary

Clean, simple and with smooth edges with cutting edge style, you'll find it all in the AUSTERHOUSE collection. With seamless linear designs, sleek looks and clever contemporary touches that add a lovely sense of warmth and comfort to your bedroom. It's where cool meets cosy, in a choice of finishes.



0

Featured in High Gloss Cashmere



# Beja

Featured in Dust Grey Matt Handles: CAMDEN, D Handle





Featured in Super Matt Light Grey Handles:T BAR, Bar Handle





Featured in Super Matt Graphite







Featured in High Gloss White and High Gloss Metallic Champagne Handles:T BAR, Bar Handle









Featured in High Gloss Light Grey and High Gloss Graphite Handles:T BAR, Bar Handle









## Siblu

Featured in Lissa Oak Handles:T BAR, Bar Handle





# contemporary styles

Simply follow the key from the style to the finish to create your perfect combination.

STYLE AND FINISH KEY







# contemporary



























АН

# classic

Comforting and warm tones help create a wonderfully relaxing bedroom.

With timeless framed designs and subtle detailing dressed in soft, welcoming shades and natural look finishes. You really can't go far wrong with such a perfect combination — unwind in your perfect traditional bedroom.



# Hornsey

Featured in Pebble Matt and Onyx Matt Handle