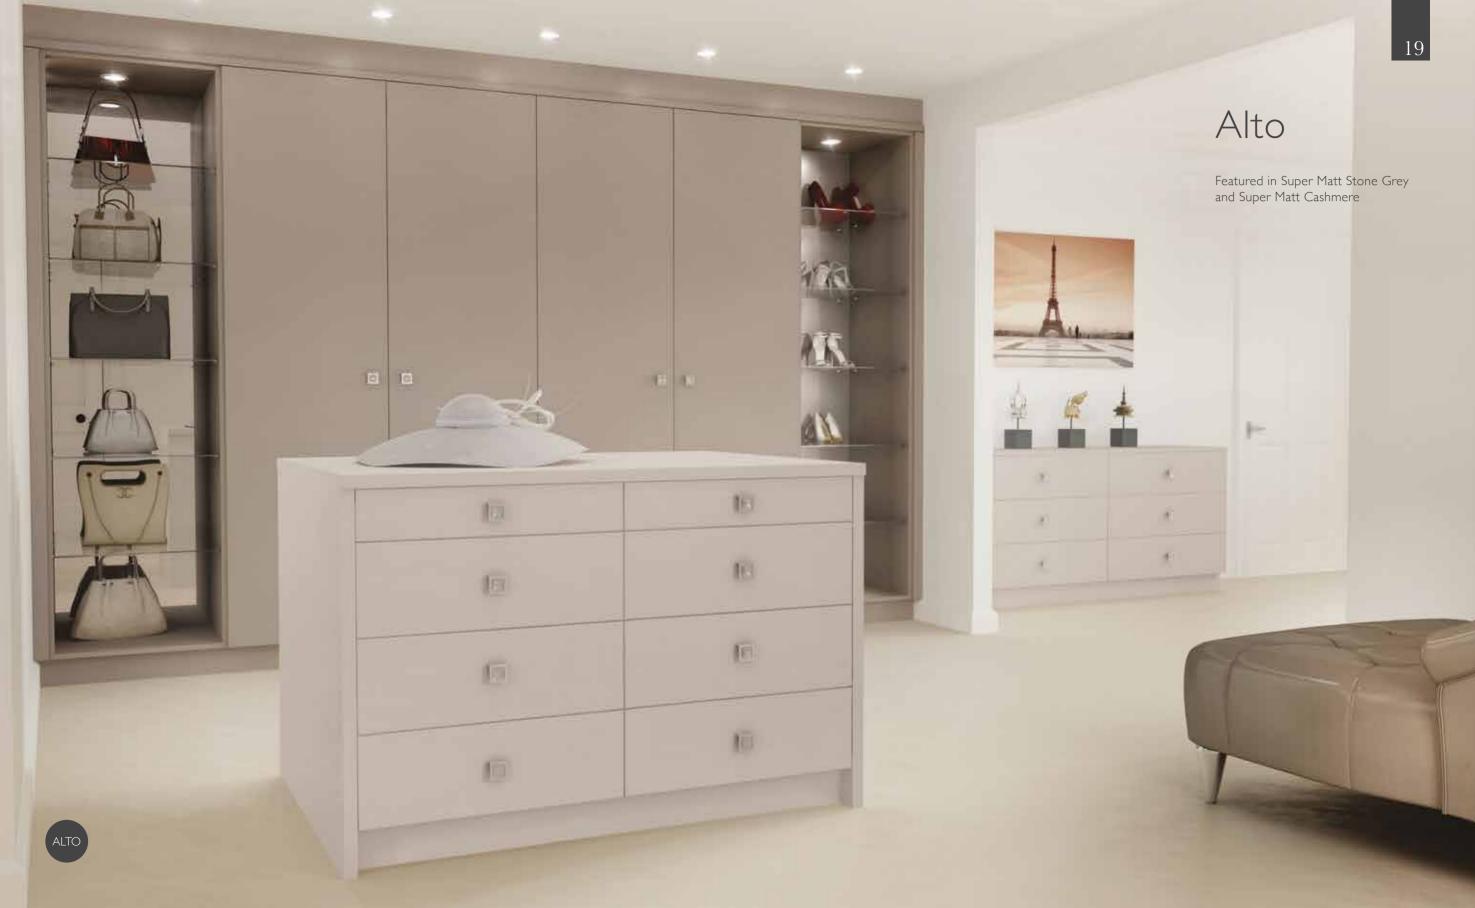

# classic

Comforting and warm tones help create a wonderfully relaxing bedroom.

With timeless framed designs and subtle detailing dressed in soft, welcoming shades and natural look finishes. You really can't go far wrong with such a perfect combination — unwind in your perfect traditional bedroom.