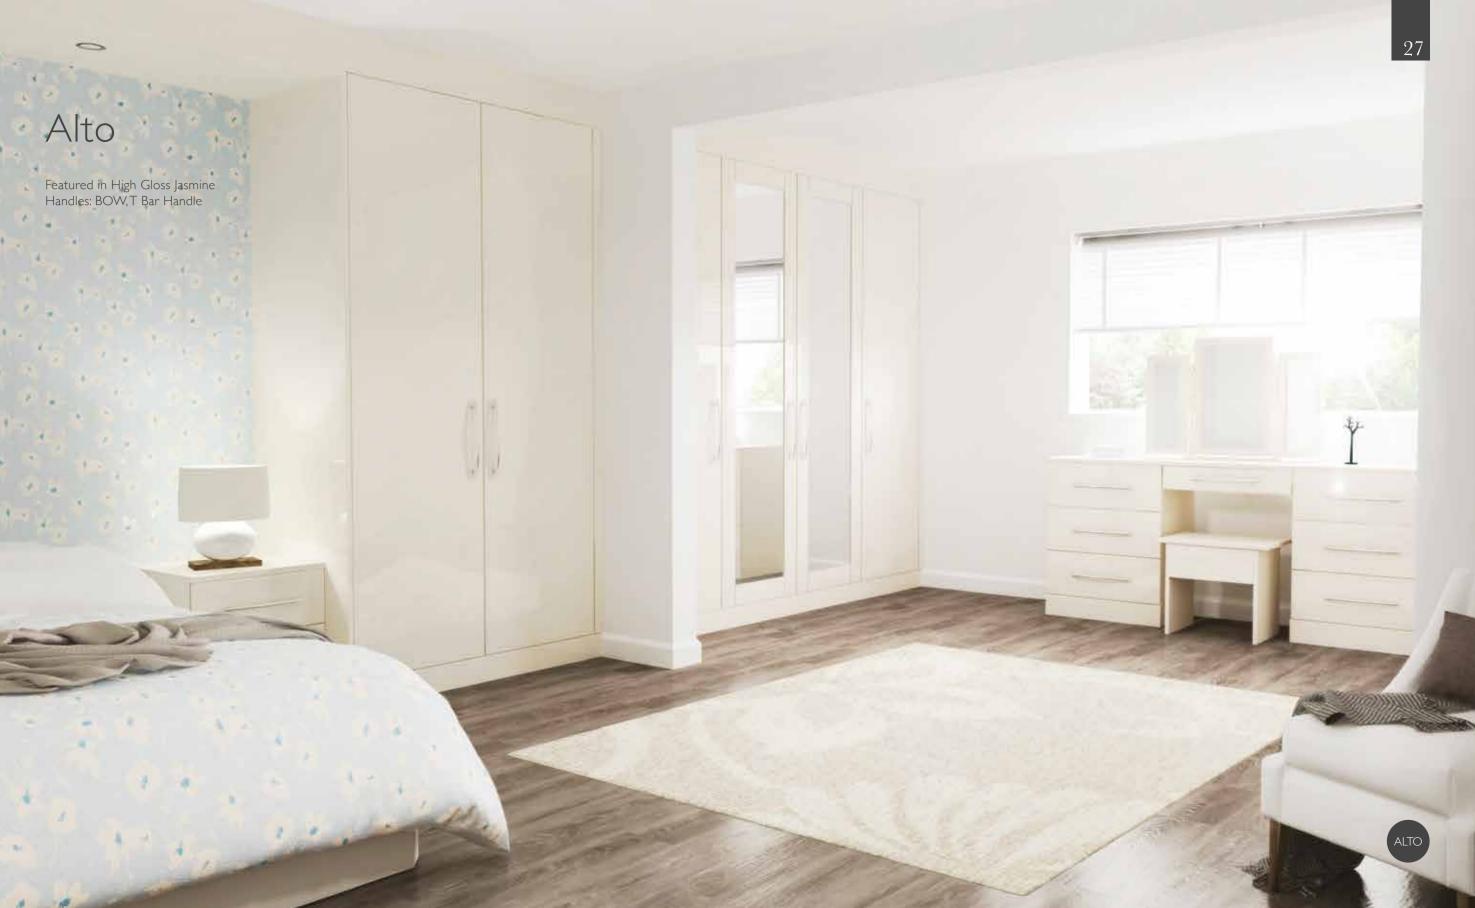

# Beja

Featured in Dust Grey Matt Handles: CAMDEN, D Handle

Featured in Super Matt Light Grey Handles:T BAR, Bar Handle

Featured in Super Matt Graphite

Featured in High Gloss White and High Gloss Metallic Champagne Handles:T BAR, Bar Handle