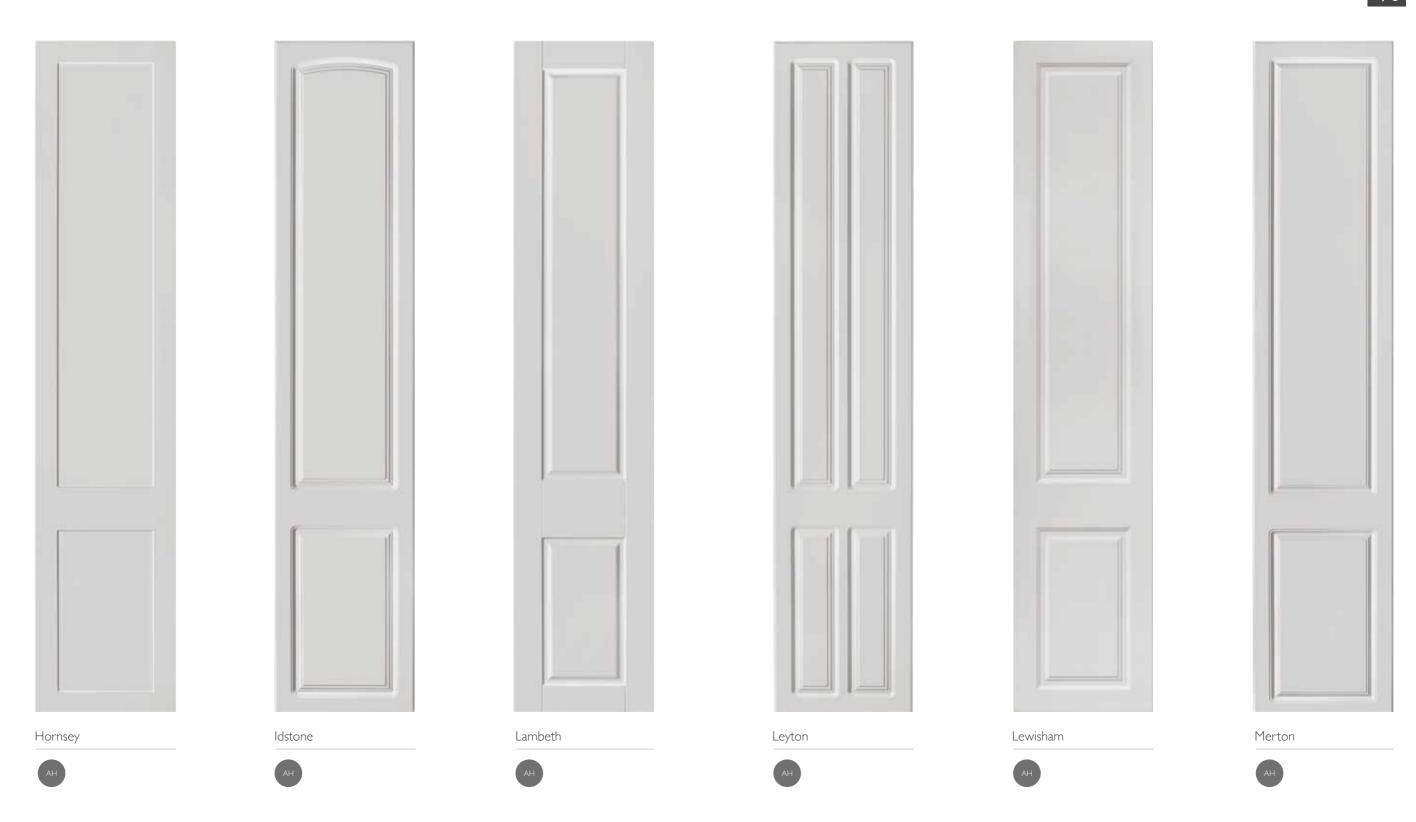

# Hornsey

Featured in Pebble Matt and Onyx Matt Handles: CAMDEN, D Handle

### Lambeth

Featured in Ivory Oak