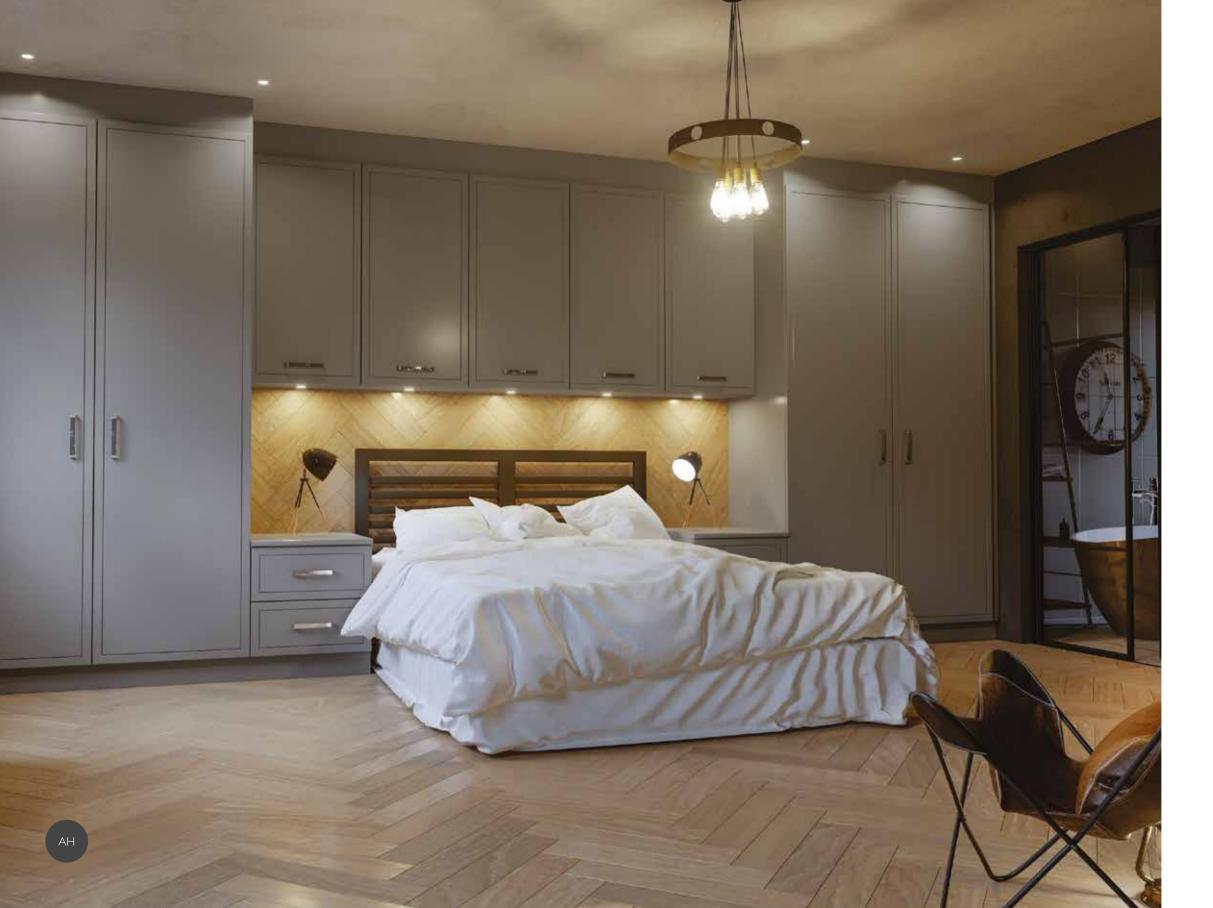

- 46 classic
- 66 classic styles
- 74 classic & contemporary finishes

# made to measure

Every AUSTERHOUSE door is made to measure, to ensure it fits your space perfectly. Whatever room you have, AUSTERHOUSE offers you more flexibility in design, allowing you to include everything you need, even in the smallest of bedroom.

Simply follow the key from the style to the finish to create your perfect combination.

STYLE AND FINISH KEY







# contemporary

Clean, simple and with smooth edges with cutting edge style, you'll find it all in the AUSTERHOUSE collection. With seamless linear designs, sleek looks and clever contemporary touches that add a lovely sense of warmth and comfort to your bedroom. It's where cool meets cosy, in a choice of finishes.



0

Featured in High Gloss Cashmere



# Beja

Featured in Dust Grey Matt Handles: CAMDEN, D Handle





Featured in Super Matt Light Grey Handles:T BAR, Bar Handle





Featured in Super Matt Graphite







Featured in High Gloss White and High Gloss Metallic Champagne Handles:T BAR, Bar Handle









Featured in High Gloss Light Grey and High Gloss Graphite Handles:T BAR, Bar Handle









## Siblu

Featured in Lissa Oak Handles:T BAR, Bar Handle





# contemporary styles

Simply follow the key from the style to the finish to create your perfect combination.

STYLE AND FINISH KEY







# contemporary



























АН

# classic

Comforting and warm tones help create a wonderfully relaxing bedroom.

With timeless framed designs and subtle detailing dressed in soft, welcoming shades and natural look finish