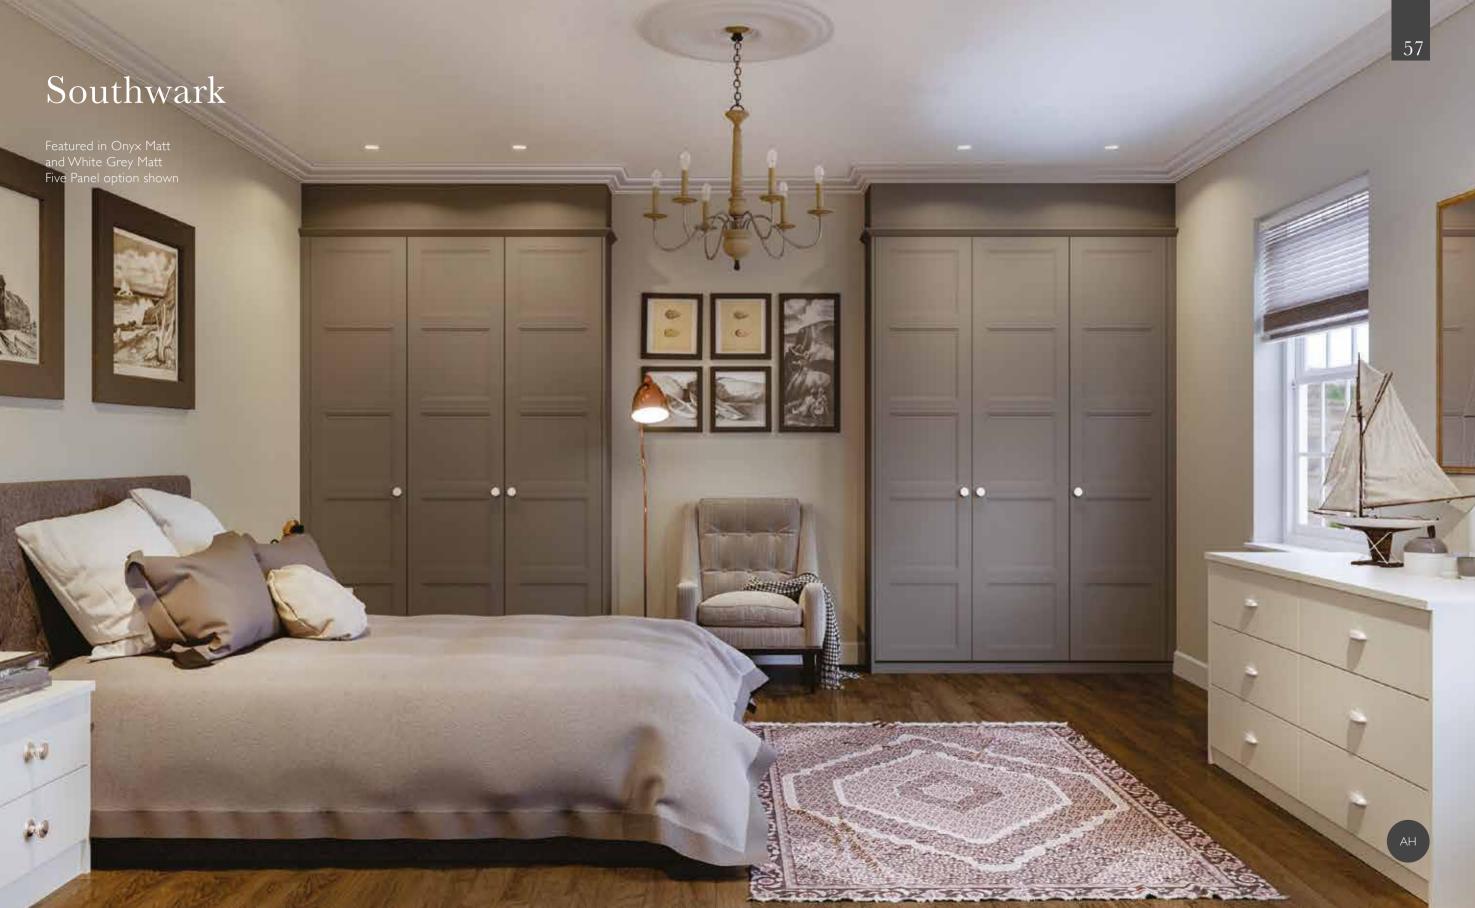

# classic

Comforting and warm tones help create a wonderfully relaxing bedroom.

With timeless framed designs and subtle detailing dressed in soft, welcoming shades and natural look finishes. You really can't go far wrong with such a perfect combination — unwind in your perfect traditional bedroom.