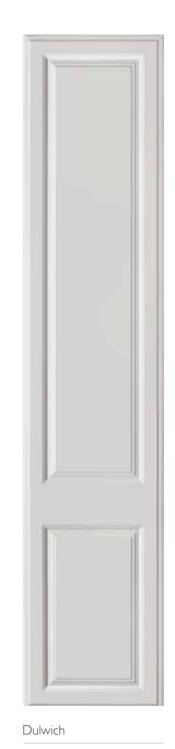

# classic

Comforting and warm tones help create a wonderfully relaxing bedroom.

With timeless framed designs and subtle detailing dressed in soft, welcoming shades and natural look finishes. You really can't go far wrong with such a perfect combination — unwind in your perfect traditional bedroom.