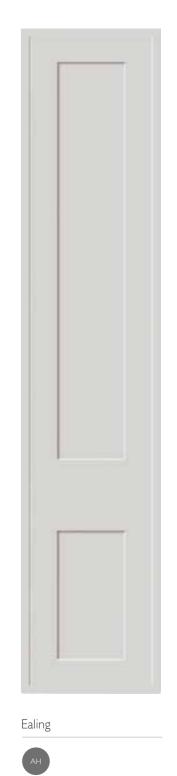

# Ealing

Featured in White Grey Matt and Stone Grey Matt Standard and Four Panel options shown

Handles: WINDSOR, D Handle WINDSOR, Round Knob